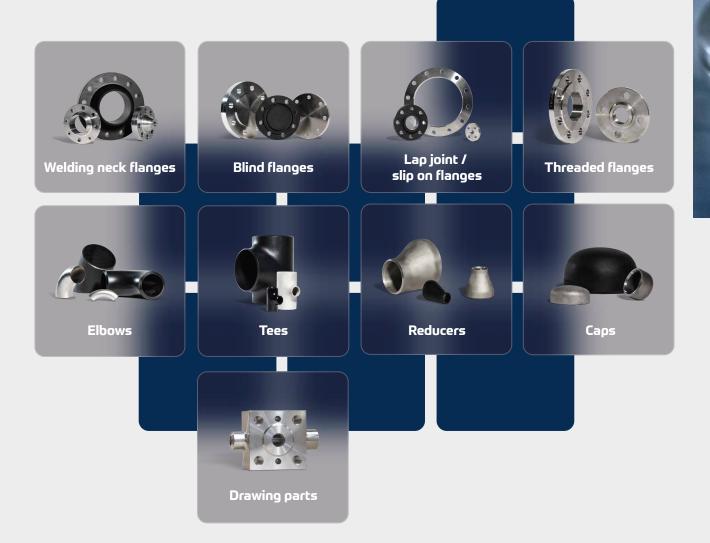

### WITTE FLANGE offers:

- a comprehensive range of flanges, fittings and elbows
- all common materials, nominal sizes and pressure ratings
- extensive stock and supply range
- own machine shop for custom made parts and small series
- competence, commitment, flexibility and more than 60 years of experience

### Machining:

- turning of the connection dimensions (S) from ½" to 24"
- cutting of pipe bends to any angle from  $\frac{1}{2}$ " to 24"
- surface treatment of flanges Rz, Ra 0.5 to 160

### Manufacturing:

- concentric and eccentric reducers from ½" to 12"
- tees from ½" to 12"
- threaded parts (welding nipples, double nipples, sockets) from ½" to 4" – R, Rp, G, NPT, BSP/R, BSPT/Rp, BSPIIG
- hexagonal parts (such as hexagonal plugs, hexagonal double nipples) from ½" to 4"

We manufacture individual parts and small series with a dimensional accuracy of 0.1 mm. Other parts as per drawing.