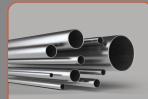

#### Pipes

1.4828 welded: EN 10217-7 / EN 10296-2 SEW 470 ASTM A 380/ASME SA 312

**1.4841 seamless:** EN 10216-5 SEW 470 ASTM A 380

1.4845 seamless: EN 10216-5 / EN 10297-2 SEW 470 ASTM A 380/ASME SA 312

### **Our stock range**

1.4828 || AISI 309 1.4841 || AISI 314 1.4845 || AISI 3105/H

1.4878 || AISI 321H