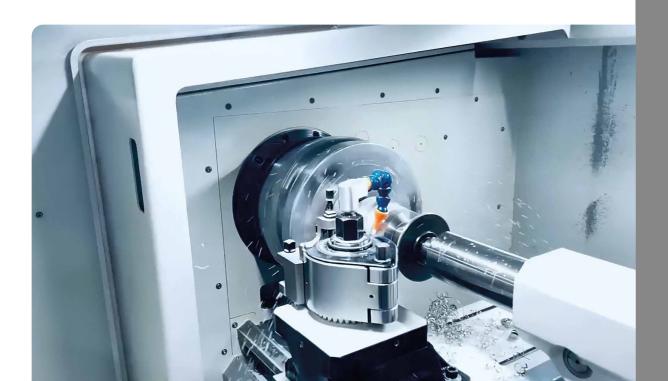

### Turned parts acc. to drawing

Certified according to PED and AD 2000-W0 Welding bevel according to DIN 2559 F21/22 / ASME B16.25

# The WITTE machine shop: customized solutions.

Even if a part is not in stock, it doesn't mean we can't deliver it. In our machine shop we modify flanges, fittings and bends – according to your wishes and specifications. In order to meet the steadily growing demands of the market, we are constantly expanding our machinery, training our employees and, of course, we are certified according to PED and AD 2000-WO.

In addition to the machining of weld fittings and flanges, we also manufacture parts made from full bar material.

#### Machining:

- turning of the connection dimensions (S) from ½" to 24"
- cutting of pipe bends to any angle from ½" to 24"
- surface treatment of flanges Rz, Ra 0.5 to 160

#### Manufacturing:

- concentric and eccentric reducers from ½" to 12"
- tees from ½" to 12"
- threaded parts (welding nipples, double nipples, sockets) from ½" to 4" – R, Rp, G, NPT, BSP/R, BSPT/Rp, BSPIIG
- hexagonal parts (such as hexagonal plugs, hexagonal double nipples) from ½" to 4"

We manufacture individual parts and small series with a dimensional accuracy of 0.1 mm. Other parts as per drawing.